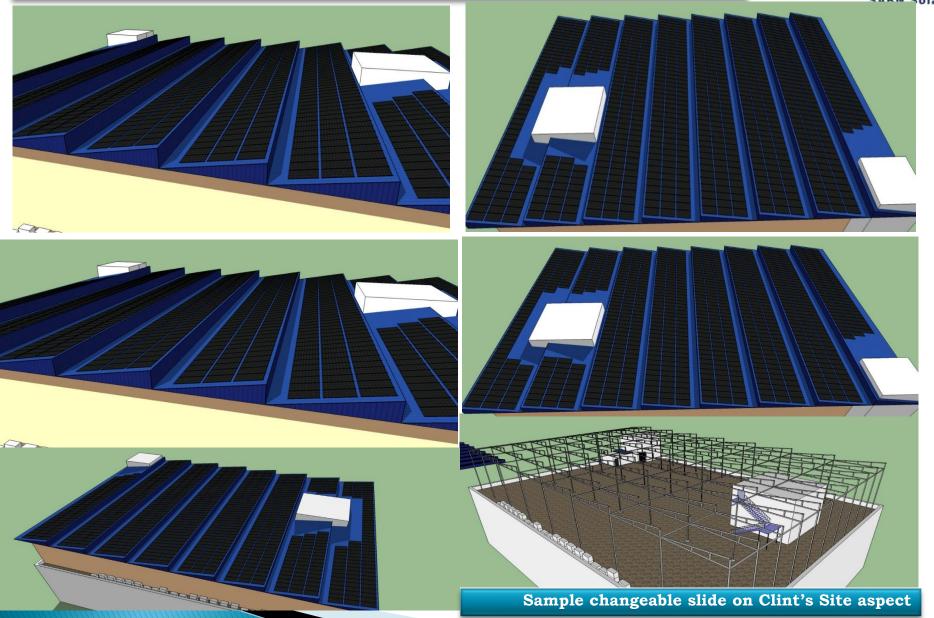

## **Comparison with others**

Our Project State University Renewable Energy Department Certified After Physical Verification

Best Optimization Technique By Using Software Like PVSYST(Simulation Report), AUTOCAD (Structural Design), SKETCH UP (Shadow Analysis), STAAD PRO (Wind Analysis of Structure) and Etc.