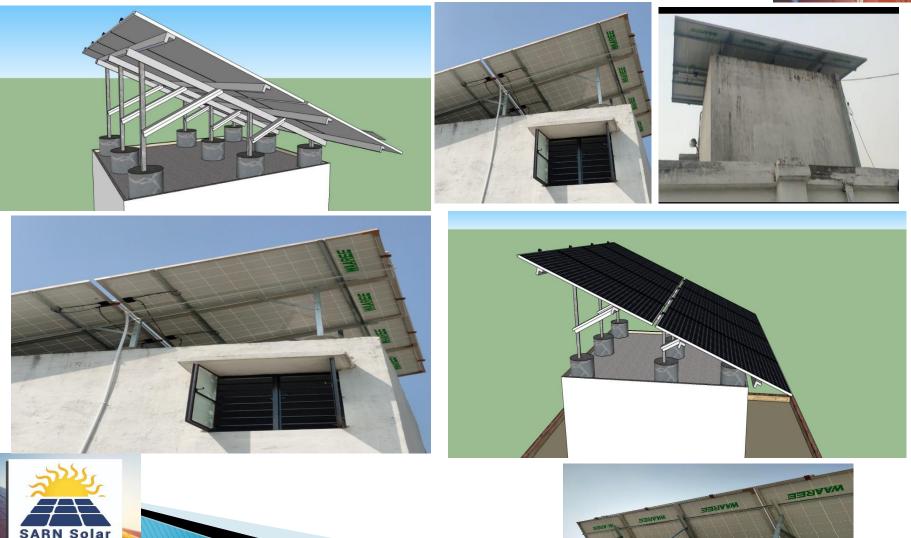

## **Comparison with others**

Our Project State University Renewable Energy Department Certified After Physical Verification

Best Optimization Technique By Using Software Like PVSYST(Simulation Report), AUTOCAD (Structural Design), SKETCH UP (Shadow Analysis), STAAD PRO (Wind Analysis of Structure) and Etc.

> Auto clean System ; Nozzle type for high pressure