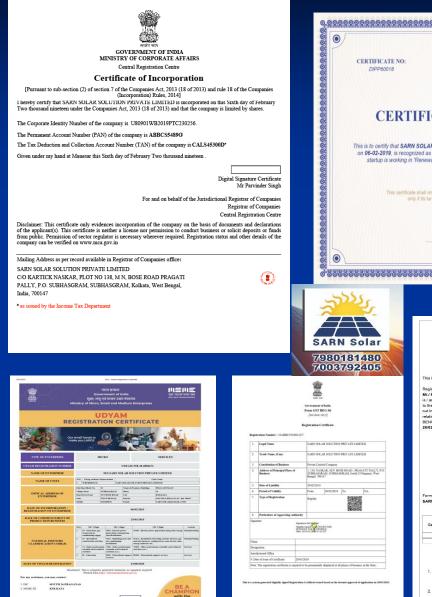

## **COMPANY DOCS**

2nd Surve. Due : 24/04/2021

A 24 100133

0

19DEE194

----

Ministry of MSME

- Visible wavelength of sunlight has capability to make electrons flow in certain directions in semiconductors.
- This phenomenon is called photoelectric effect and PV cells are used for electricity generation in Solar power plants.