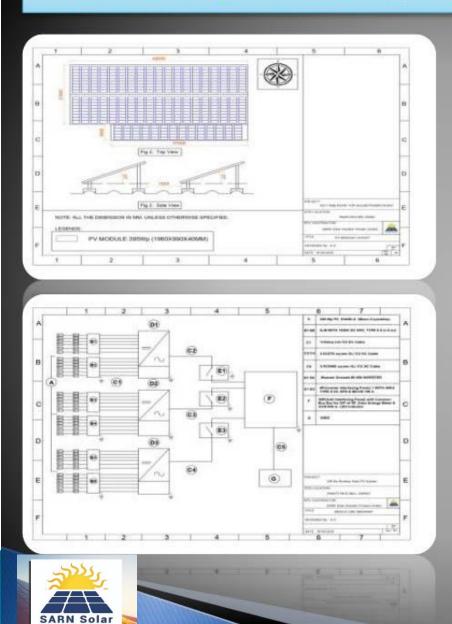

## **Comparison with others**

Our Project State University Renewable Energy Department Certified After Physical Verification

Best Optimization Technique By Using Software Like PVSYST(Simulation Report), AUTOCAD (Structural Design), SKETCH UP (Shadow Analysis), STAAD PRO (Wind Analysis of Structure) and Etc.