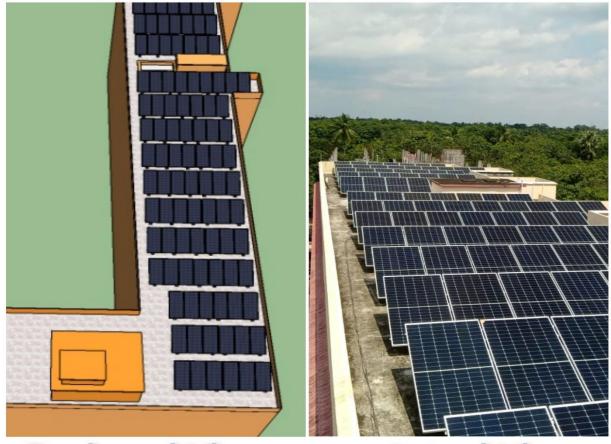

## **Comparison with others**

Our Project State University Renewable Energy Department Certified After Physical Verification

Best Optimization Technique By Using Software Like PVSYST(Simulation Report), AUTOCAD (Structural Design), SKETCH UP (Shadow Analysis), STAAD PRO (Wind Analysis of Structure) and Etc.