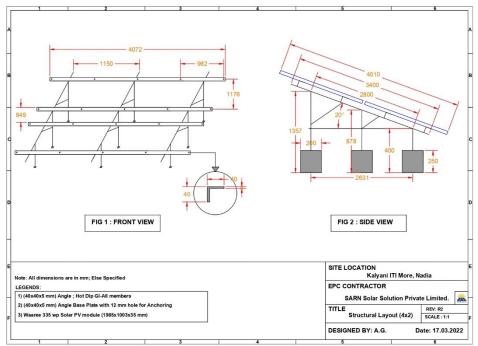

## **Comparison with others**

Our Project State University Renewable Energy Department Certified After Physical Verification

Best Optimization Technique By Using Software Like PVSYST(Simulation Report), AUTOCAD (Structural Design), SKETCH UP (Shadow Analysis), STAAD PRO (Wind Analysis of Structure) and Etc.