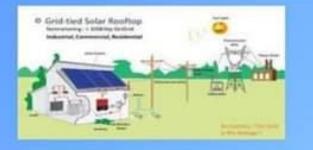

## HOW SOLAR POWER GENERATION WORKS

- The electricity produced by PV modules is in the form of Direct Current (DC) and is converted to (AC) using specially designed Solar inverter.
- An electricity generating plant by sunlight is designed such that it produces uniform voltage at specific frequency in spite of varying sunlight in the day (In Sun Peak Hours)

## Solar Policy in West Bengal

- WBERC has allowed 1-5 Kw Solar On-Grid system with Net Metering facility for domestic consumer who has a sanctioned load below 5 Kw.
- WBSEDCL has introduced a subsidy scheme in collaboration with MNRE for successfully implementation of this policy.