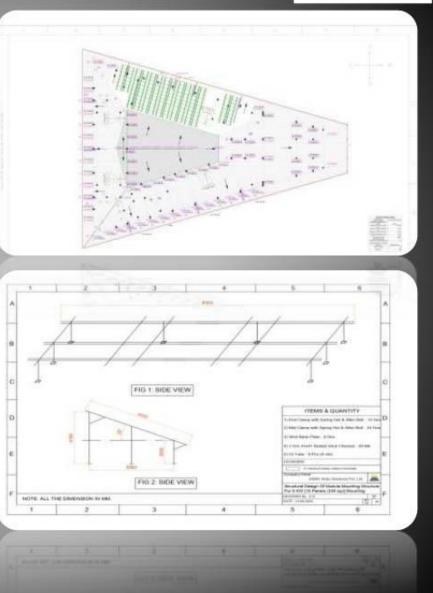

## **Comparison with others**

Our Project State University Renewable Energy Department Certified After Physical Verification

Best Optimization Technique By Using Software Like PVSYST(Simulation Report), AUTOCAD (Structural Design), SKETCH UP (Shadow Analysis), STAAD PRO (Wind Analysis of Structure) and Etc.