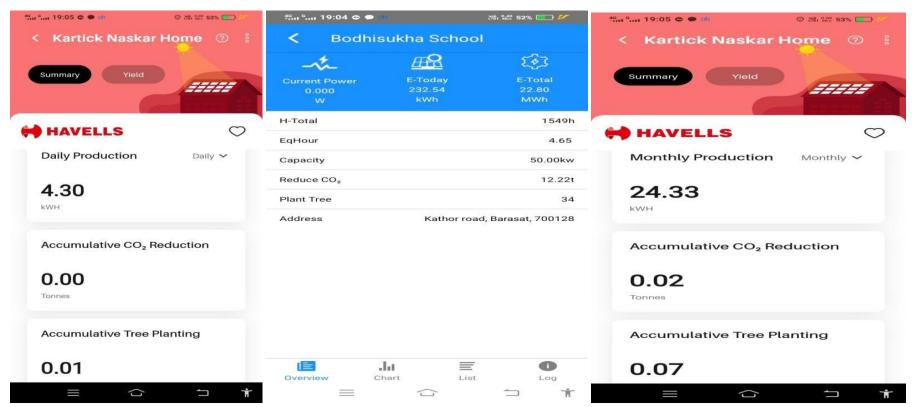

nce of Rhis Lether of Intent, the date of Issuance of Rhis Lether of Intent, You use also requested to execute the contract agreement as pur NT.
- Please acknowledge the receipt of LoL



## **Project Analysis / Review**



**Polycrystalline panels have lower efficiency rates typically in the 15-17% range. Where Monocrystalline panels have higher efficiencies in the range of 17-20%**. Because of the lower efficiency rate they are not as space-efficient since they produce less power per square feet Space which required around 20% higher space comparatively.

Here clearly mention on dated (07/04/2022) generation at our system 1kw with polycrystalline 4.30 units where as today's Mono PERC 1kw generate 4.65 units at our 50kw Bodhisukha school project. Both systems are with auto clean system.





At SARN Solar we love our customers and we are dedicated to helping you to the best of our abilities. Here are a few ways that you can get in touch with us to get help.

#### SEND US AN EMAIL

Sends us an email with any questions you might have and we will be happy to respond to them. <u>sarnsolar@gmail.com</u> / contact@sarnsolar.in



#### GIVE US A CALL/ WHATSAPP

Give us a call with any questions you might have and we will be happy to help. 9432689034/7980181480/9432689035

#### CONTACT US: EMAIL sarnsolar@gmail.com / contact@sarnsolar.in



# THANK YOU

Then

#### FOLLOW US:

- GOOGLE SEARCH (SARN SOLAR)
- FACEBOOK PAGE
- INSTRAGRAM PROFILE
- YouTube
- www.sarnsolar.in



#### GIVE US A CALL/ WHATSAPP 9432689034/ 7980181480/ 9432689035

..........Gain, Better than Your Expectation