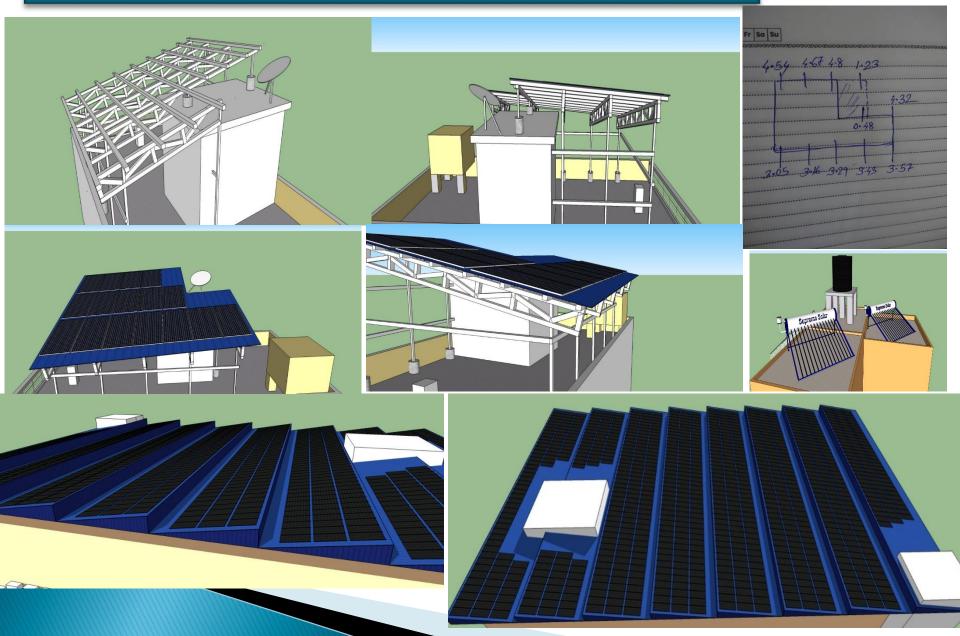

## **Comparison with others**

Our Project State University Renewable Energy Department Certified After Physical Verification

Best Optimization Technique By Using Software Like PVSYST(Simulation Report), AUTOCAD (Structural Design), SKETCH UP (Shadow Analysis), STAAD PRO (Wind Analysis of Structure) and Etc.