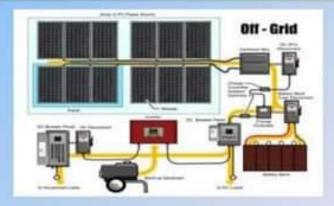

"SWAPNA NEER" Apartment (1st Floor) R.N.C Road, Subhasgram, Kol – 700147

ON-ORID SYSTEM OFF-ORID SYSTEM SOLAR STREET LIGHT SOLAR DRINKING WATER SYSTEM

## HOW SOLAR POWER GENERATION WORKS

- The electricity produced by PV modules is in the form of Direct Current (DC) and is converted to (AC) using specially designed Solar inverter.
- An electricity generating plant by sunlight is designed such that it produces uniform voltage at specific frequency in spite of varying sunlight in the day (In Sun Peak Hours)