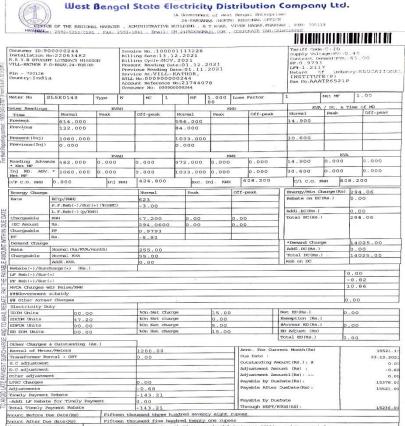

### **Comparison of Electricity bills**

|      |    | 12 miles |    |
|------|----|----------|----|
|      |    | ( CONT   | Δ. |
|      |    |          | 2  |
| FICE | OF | THAT     | NA |
|      |    | PERMIT   |    |

Hest Seenged Heat Steelsteiky Distribution Company Ltd. () Covernment of two begal Exterption 24-PARADAS (RETH) REZIGNAL OFTIC RAL MANAGER, ALMINISTRATIVE BUILDING , BJ. DOAD, VINCH RACAR, MORDAN J. PIN- 700119