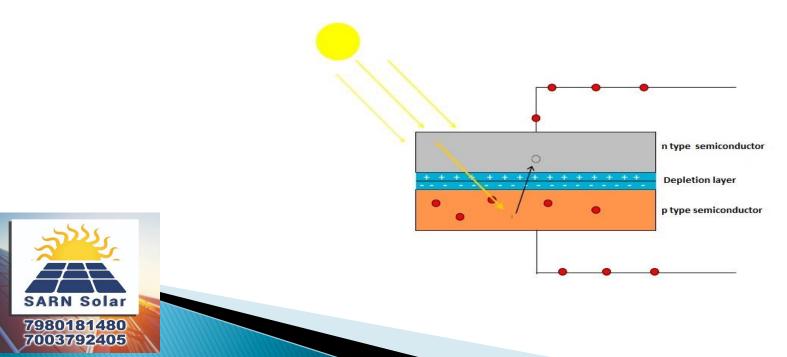

## **COMPANY DOCS**

2nd Surve. Due : 24/04/2021

A 24 100133

0

19DEE194

----

Ministry of MSME

- Visible wavelength of sunlight has capability to make electrons flow in certain directions in semiconductors.
- This phenomenon is called photoelectric effect and PV cells are used for electricity generation in Solar power plants.

## HOW SOLAR POWER GENERATION WORKS

- The electricity produced by PV modules is in the form of Direct Current (DC) and is converted to (AC) using specially designed Solar inverter.
- An electricity generating plant by sunlight is designed such that it produces uniform voltage at specific frequency in spite of varying sunlight in the day (In Sun Peak Hours)