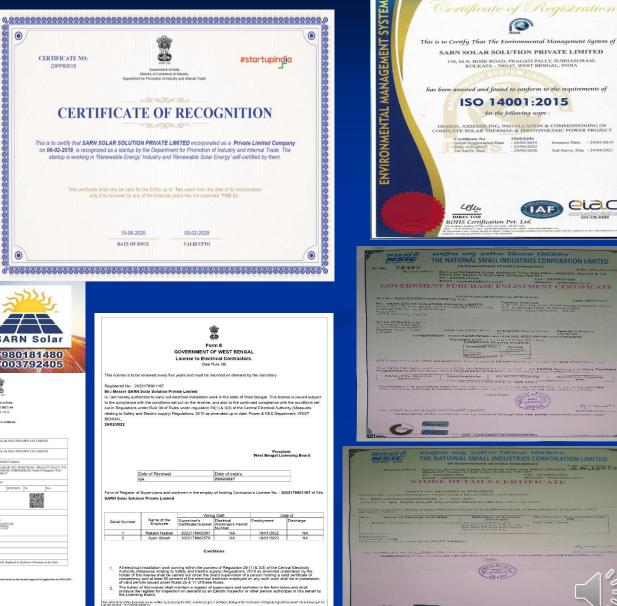

## **COMPANY DOCS**

2nd Surve. Due : 24/04/2021

A 24 100133

0

19DEE194

----

Ministry of MSME

- Visible wavelength of sunlight has capability to make electrons flow in certain directions in semiconductors.
- This phenomenon is called photoelectric effect and PV cells are used for electricity generation in Solar power plants.